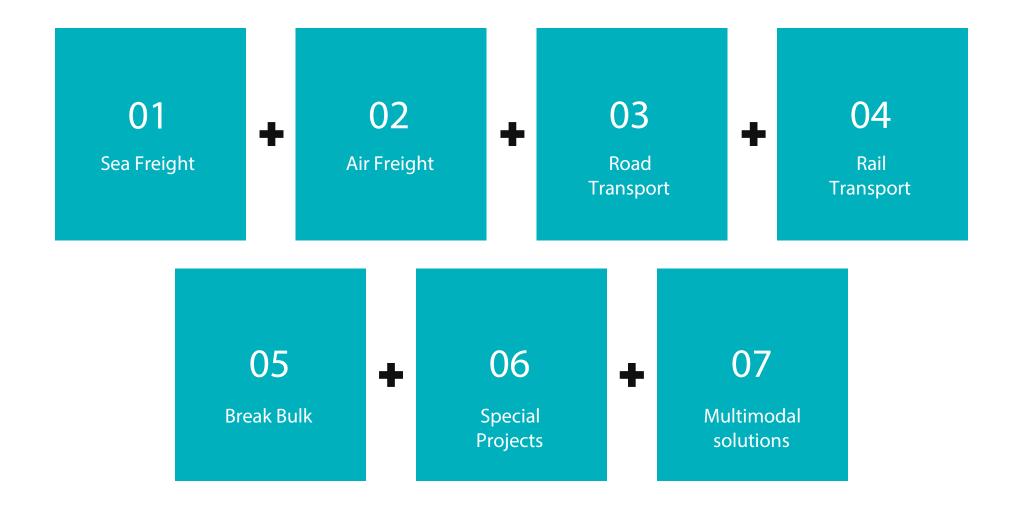

## Expertise areas (Middle east + Afghanistan + CIS + Persian Gulf)

- Expedite one is a specialist in serving the "long axes" across national borders. We offer tailored logistics solutions – for East-West traffics as well as for transports along the North-South axes. We are deeply rooted in many national markets, combining regional knowhow and international experience.
- Through intermediaries in Eurasia and North Africa, we experience political and economic developments first hand. In such countries as Turkmenistan, Kazakhstan, Tajikistan, Uzbekistan, Afghanistan, Iraq, Yemen and Syria we spent years laying the foundations, and we have grown organically. Whether from Paris to Ashgabat or from London to Baghdad – for us, no distance is too far or out of reach.
- Expedite one is the expert in international transportation along the "long axes". For decades, we have connected The East with The West and visa versa, transporting goods between China, Central Asia, Europe and the USA – on the request of partners and clients as door-to-door services and FCL shipping solutions combined with international customs clearance.